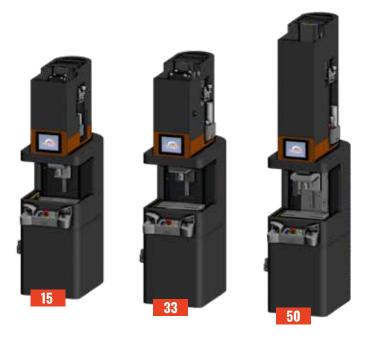

## **T-ECOPRESS** PNEUMO-HYDRAULIC PRESS FOR PRESSING AND MARKING

|                             | T-ECOPRESS 15      | T-ECOPRESS 33      | T-ECOPRESS 50      |
|-----------------------------|--------------------|--------------------|--------------------|
| Dimensions (mm)             | 708 x 1133 x h2191 | 708 x 1133 x h2328 | 708 x 1133 x h2795 |
| Weight                      | 840 kg             | 1185 kg            | 1500 kg            |
| Max pressure force at 6 bar | 16,2 ton           | 32,7 ton           | 50,8 ton           |
| Min pressure force at 2 bar | 2,9 ton            | 5,4 ton            | 8,4 ton            |
| Total stroke                | 150 mm             | 200/150 mm         | 200-180 mm         |
| Working stroke              | 12 mm              | 12 mm              | 15 mm              |