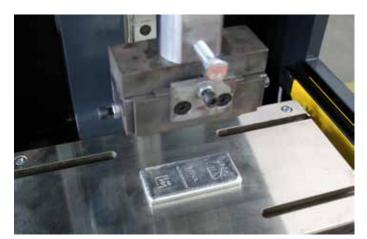

## **WHAT IS T-ECOPRESS**

T-Ecopress <sup>™</sup> is an innovative pneumo-hydraulic press designed for pressing and marking, characterised by a **C-shaped structure** that provides easy access to the working area.

The absence of a hydraulic oil tank and its associated power unit/motorization allows saving costs and significantly reduces the environmental impact compared to traditional hydraulic presses.

Equipped with a **touch-screen interface** for intuitive management of operating parameters, this machine offers convenience, efficiency and safety. The upper and lower **laser barriers**, combined with the **double-button manual start**, ensure a safe working environment.