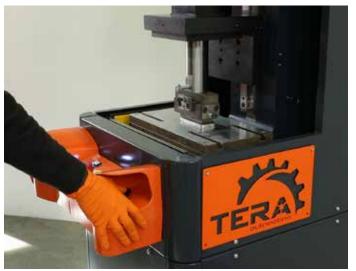

## **WHAT IS T-ECOPRESS**

T-Ecopress <sup>™</sup> is an innovative pneumo-hydraulic press designed for pressing and marking, characterised by a **C-shaped structure** that provides easy access to the working area.

The absence of a hydraulic oil tank and its associated power unit/motorization allows saving costs and significantly reduces the environmental impact compared to traditional hydraulic presses.

Equipped with a **touch-screen interface** for intuitive management of operating parameters, this machine offers convenience, efficiency and safety. The upper and lower **laser barriers**, combined with the **double-button manual start**, ensure a safe working environment.

This combination of intuitive functionality, safety features, and environmental efficiency makes the press a versatile and sustainable solution for various industrial applications.

1. Touch screen 9,7"

2. Laser safety barriers

**3.** Manual control board with:

- 2 push buttons for safe press operation;
- emergency button;
- warning light for the presence of voltage;
- reset button.