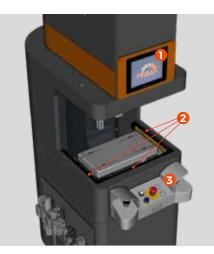

This combination of intuitive functionality, safety features, and environmental efficiency makes the press a versatile and sustainable solution for various industrial applications.

1. Touch screen 9,7"

2. Laser safety barriers

**3.** Manual control board with:

- 2 push buttons for safe press operation;
- emergency button;
- warning light for the presence of voltage;
- reset button.