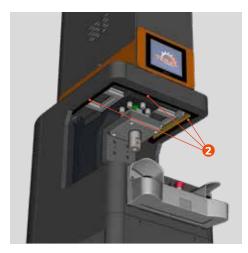

2. Laser safety barriers

**3.** Manual control board with:

- 2 push buttons for safe press operation;
- emergency button;
- warning light for the presence of voltage;
- reset button.